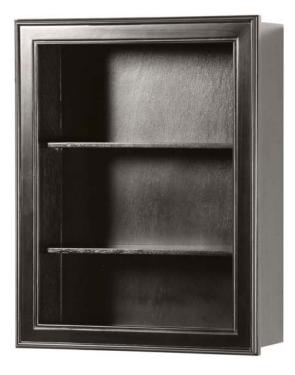

## GAEW1924

This 18 1/2" wall shelf from the Gazette Collection has an alluring blend of traditional and modern influences. Its open storage space has two adjustable shelves.

•Overall dimensions: 18 1/2" x 6 5/8" x 23 1/2"

- Two adjustable shelves
- ■Secure Mount<sup>™</sup> Hanging System
- Espresso finish

•Solid Poplar wood and MDF with wood veneer

Copyright © 2008 Foremost Groups, Inc. All Rights Reserved.